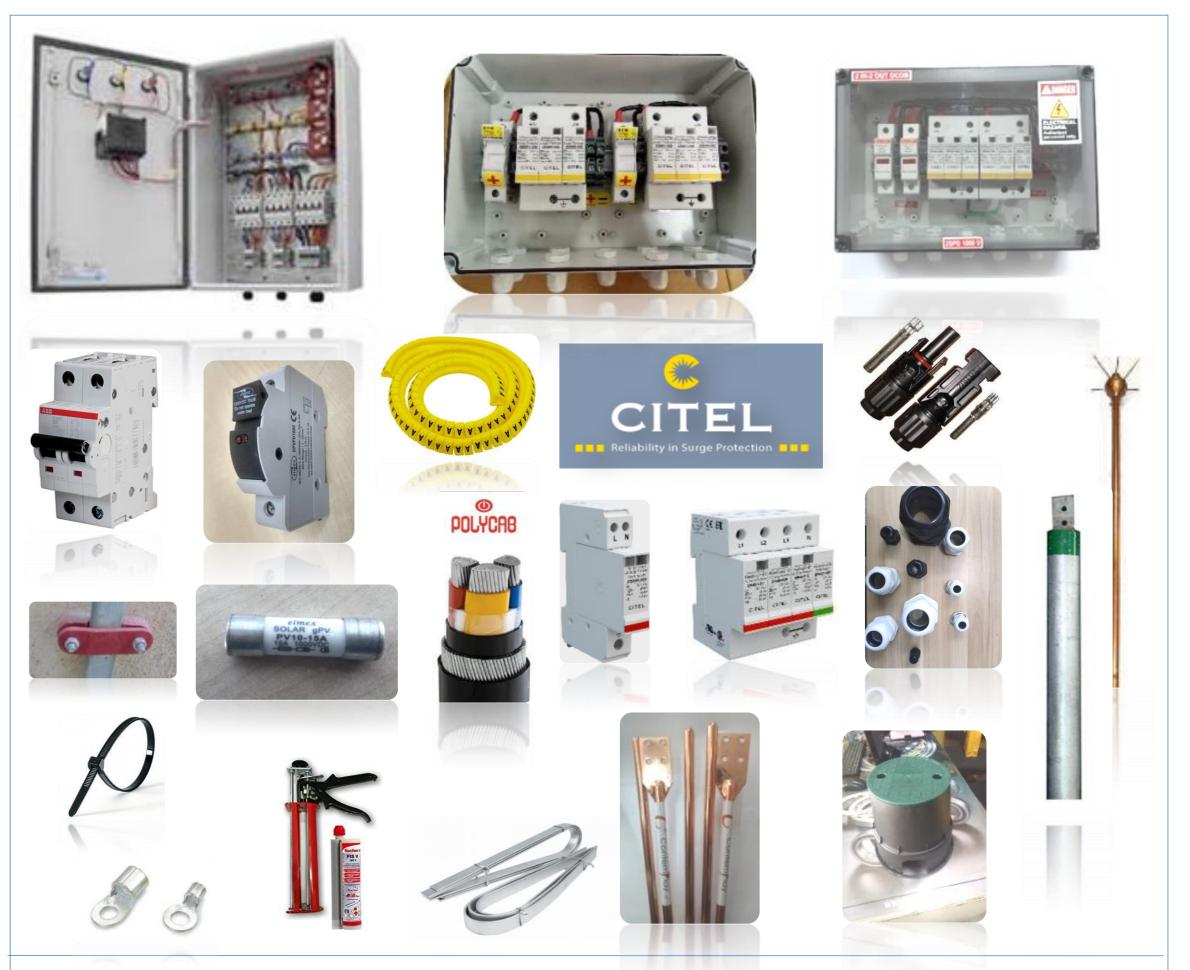

Anchor Fastener, Allen Bolt, Spring Nut, FRP Walkway, Z / U Clamps

**BoS -** DCDB, ACDB, AC-DC Cables, MC4, MCCB, MCB, SPD, Data Logger, Lugs, LA, Cables Ties, Fuses, Ferrules, PG Glands, Insulators, GI/Al Strip, Cu & GI Earthing Kit, Earthing Pit Cover, fisher chemical

# Combiner Boxes, ACDB, DCDB, LT HT Panels

-: Lets shine your dream with solar .: -

Manufacturing Combiner boxes of all types, ACDB, DCDB, LT-HT Panels

Using Tier 1 quality components from top manufacturers like CITEL, Fibox, ABB, Phoenix, Bussmann