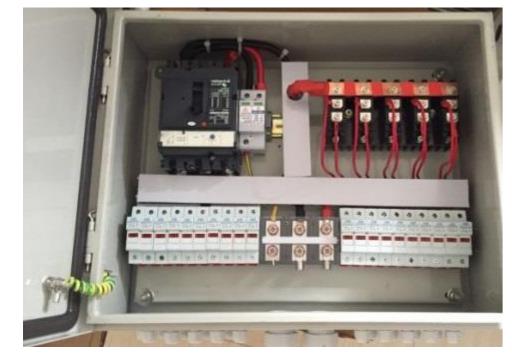

Anchor Fastener, Allen Bolt, Spring Nut, FRP Walkway, Z / U Clamps

**BoS -** DCDB, ACDB, AC-DC Cables, MC4, MCCB, MCB, SPD, Data Logger, Lugs, LA, Cables Ties, Fuses, Ferrules, PG Glands, Insulators, GI/Al Strip, Cu & GI Earthing Kit, Earthing Pit Cover, fisher chemical

# Combiner Boxes, ACDB, DCDB, LT HT Panels

-: Lets shine your dream with solar .: -

Manufacturing Combiner boxes of all types, ACDB, DCDB, LT-HT Panels

Using Tier 1 quality components from top manufacturers like CITEL, Fibox, ABB, Phoenix, Bussmann