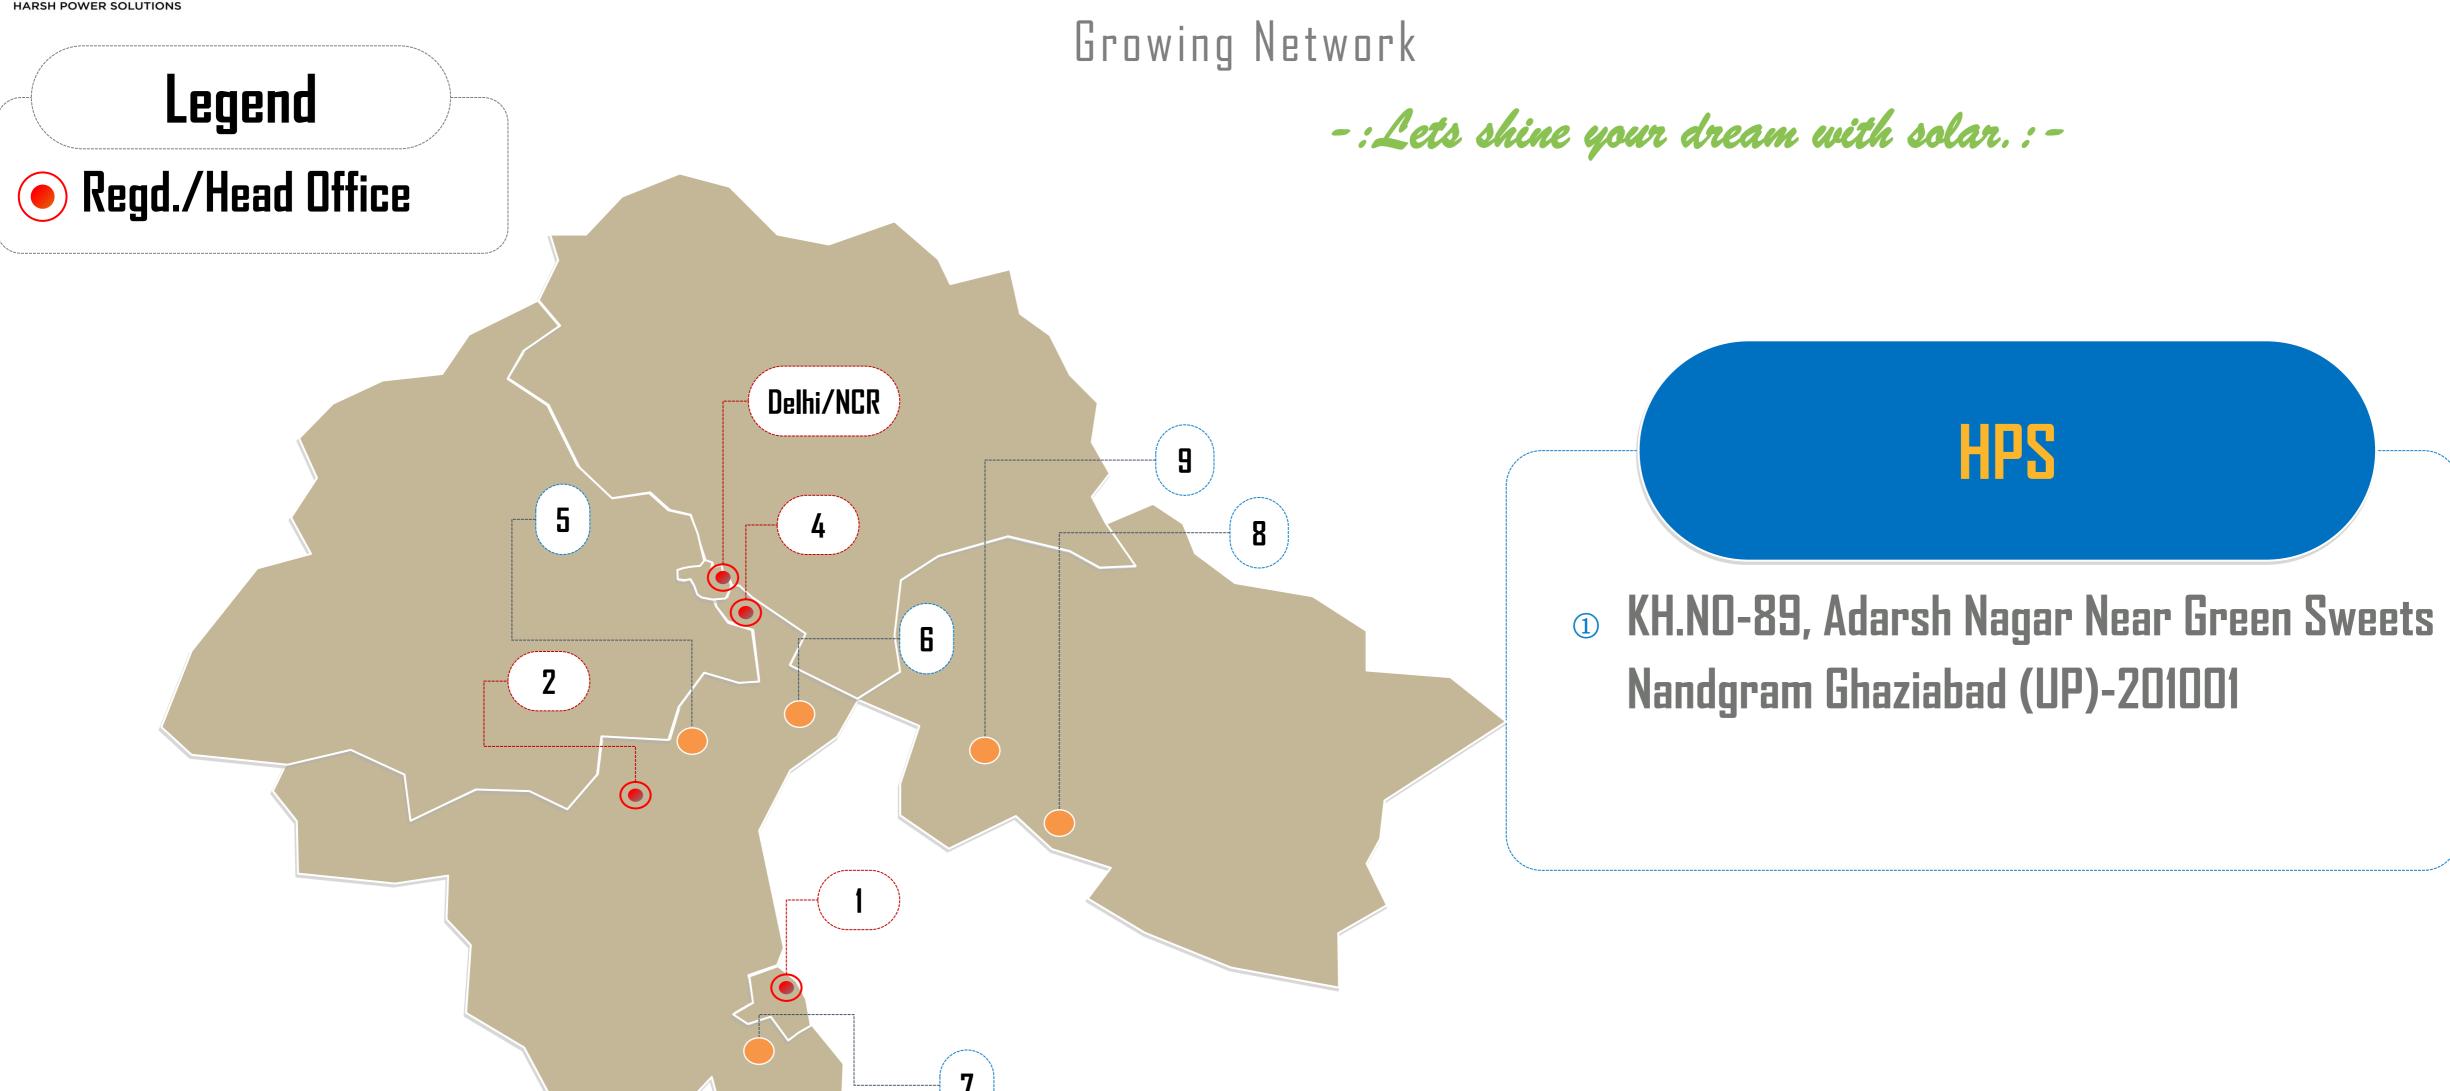

05 Nos Street Light Work in Gorakhpur.
- 300KWp Tin Shade I&C @Himachal Pradesh.
- > 53Kwp I&C Work in Gurugram



### OUR PIPELINE PROJECTS

- > 3MW I&C+BOS Work in West Bengal.
- 2MW I&C+BOS Work in Orrissa.
- 300KWp I&C Work in Orrisa.
- > 650Kwp I&C Work in Lucknow.
- 2MW DC Work in UNA Himachal Pradesh
- 2MW I&C Work in Alwar.
- 190KWp EPC in Bharatpur.
- > 30Kwp EPC in Pune.
- 1.88MW BOS+I&C in Maharashtra.
- 20Kwp EPC in Noida.
- > 5Kwp EPC in Jalandhar
- > 380Kwp EPC in Kapurthala
- ➤ 650Kwp BOS+I&C in Hyderabad.
- 3.44MW BOS+I&C in Telangana.
- > 40Kwp I&C @Gorakhpur
- > 585Kwp BOS+I&C & Structure Supply @Punjab.
- 1MW Piling & DC Work @Raigarh Maharashtra
- 2500 Street Light Gorakhpur
- 20Set All-in-1 Street Light @Orisha
- 450Street Light in Rajasthan.



# OUR OFFICE LOCATION







## OUR MAJOR CLIENTS



























### harshpowersol@gmail.com



# CONTACT US

TO UNLOCK SUNSHINE WITH HARSH POWER



(+91) 9319375215, 09810595646

www.harshpowersol.com