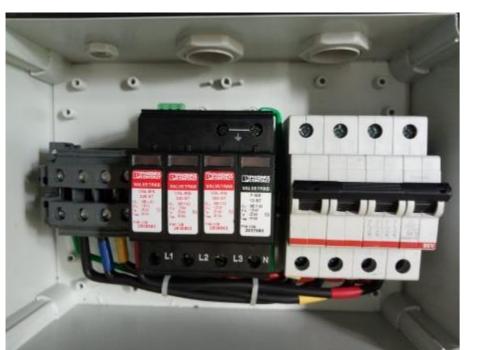

Anchor Fastener, Allen Bolt, Spring Nut, FRP Walkway, Z / U Clamps

**BoS -** DCDB, ACDB, AC-DC Cables, MC4, MCCB, MCB, SPD, Data Logger, Lugs, LA, Cables Ties, Fuses, Ferrules, PG Glands, Insulators, GI/Al Strip, Cu & GI Earthing Kit, Earthing Pit Cover, fisher chemical

# Combiner Boxes, ACDB, DCDB, LT HT Panels

-: Lets shine your dream with solar .: -

Manufacturing Combiner boxes of all types, ACDB, DCDB, LT-HT Panels

Using Tier 1 quality components from top manufacturers like CITEL, Fibox, ABB, Phoenix, Bussmann