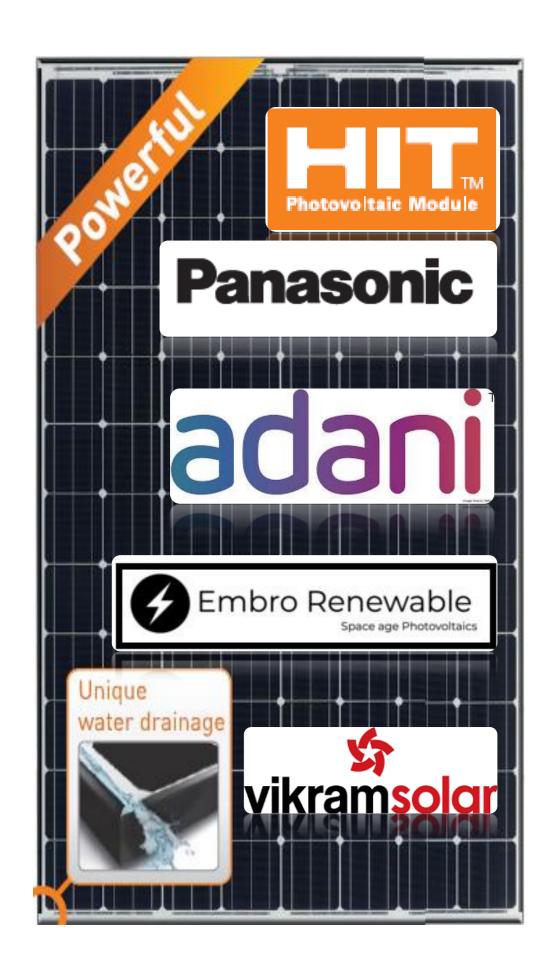

#### Solar PV Modules

#### PANASONIC

Mono PERC -18.3 %Modules
Efficiency
HIT - 19.7 %Modules
Efficiency
POLY - High PID Registant

#### **ADANI**

Modules with 3% higher energy output than Industry Average.

EMBRO -Bifacial 415Wp Upto 80% higher power generation from the same area,

VIKRAM Solar-Higher output of module power by reducing cell to module power loss